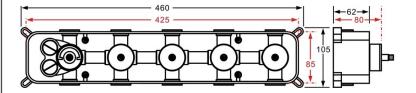

D CEILING MOUNT MIST WATERFALL MIST RAINFALL SHOWER SYSTEM WITH HAND SHOWER SPECIFICATIONS



#### **Shower Head**

Shower Head 3 Functions: Waterfall, Rainfall & Mist

Shower head size: 20 x 20 inch

Each function can run all together and separately

Music and LED light work by electronic

All Metal Material: Solid Brass; Stainless Steel (top showerhead, hose)

Shower Head Mounting: Flush on ceiling

Hand Spray Hose: 59 inch Water flow: 2.5 GPM ~ 5.5 GPM Water pressure: 0.3 MPA ~ 1 MPA

Water pipe lines: 3/4 inch water pipes for the hot and cold water mixer

inlet, the others are 1/2 inch





18.5 x 18.5 inch (470 x 470 mm)







All dimensions and specifications are nominal and may vary. Use actual products for accuracy in critical situations.

## **B**athSelect

### **Shower Mixer**





All Function can be used at the same time.





Product shown is only for installation display purpose

### Spout



### **Hand Shower**



Flow Rate: 2.0 GPM / 7.6 LPM

### **Shower Mixer Connections**