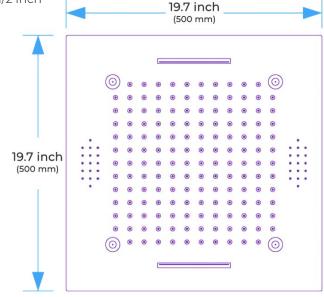

18.5 x 18.5 inch (470 x 470 mm)

All dimensions and specifications are nominal and may vary. Use actual products for accuracy in critical situations.