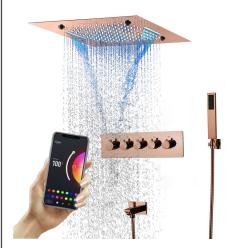

#### **Shower Head**

Shower Head 3 Functions: Waterfall, Rainfall & Mist

Shower head size: 20 x 20 inch

Each function can run all together and separately

Music and LED light work by electronic

All Metal Material: Solid Brass; Stainless Steel (top showerhead, hose)

Shower Head Mounting: Flush on ceiling

Hand Spray Hose: 59 inch Water flow: 2.5 GPM ~ 5.5 GPM Water pressure: 0.3 MPA ~ 1 MPA

Water pipe lines: 3/4 inch water pipes for the hot and cold water mixer

inlet, the others are 1/2 inch

### **Hand Shower**

Flow Rate: 2.0 GPM / 7.6 LPM