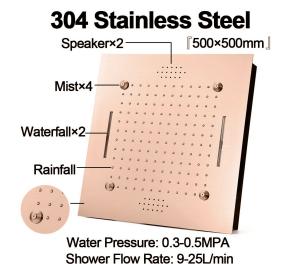

#### **Shower Head**

Shower Head 3 Functions: Waterfall, Rainfall & Mist

Shower head size: 20 x 20 inch

Each function can run all together and separately

Music and LED light work by electronic

All Metal Material: Solid Brass; Stainless Steel (top showerhead, hose)

Shower Head Mounting: Flush on ceiling

Hand Spray Hose: 59 inch Water flow: 2.5 GPM ~ 5.5 GPM Water pressure: 0.3 MPA ~ 1 MPA

Water pipe lines: 3/4 inch water pipes for the hot and cold water mixer

inlet, the others are 1/2 inch