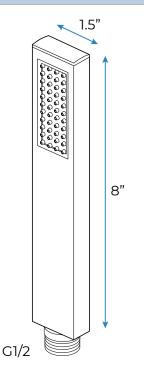

aterfall, Rainfall & Mist

Shower head size: 20 x 20 inch

Each function can run all together and separately

Music and LED light work by electronic

All Metal Material: Solid Brass; Stainless Steel (top showerhead, hose)

Shower Head Mounting: Flush on ceiling

Hand Spray Hose: 59 inch Water flow: 2.5 GPM ~ 5.5 GPM Water pressure: 0.3 MPA ~ 1 MPA

Water pipe lines: 3/4 inch water pipes for the hot and cold water mixer

inlet, the others are 1/2 inch





18.5 x 18.5 inch (470 x 470 mm)







All dimensions and specifications are nominal and may vary. Use actual products for accuracy in critical situations.

## **B**athSelect

### **Shower Mixer**





All Function can be used at the same time.





Product shown is only for installation display purpose

### Spout



### **Hand Shower**



Flow Rate: 2.0 GPM / 7.6 LPM

### **Shower Mixer Connections**