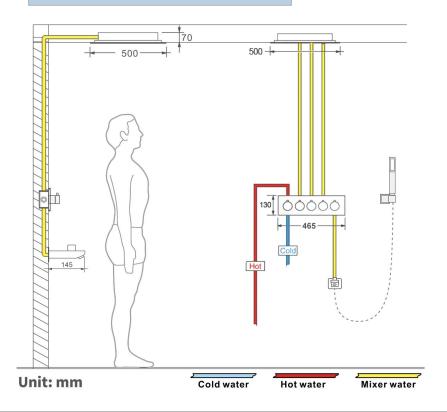

Shower Head Mounting: Flush on ceiling

Hand Spray Hose: 59 inch Water flow: 2.5 GPM ~ 5.5 GPM Water pressure: 0.3 MPA ~ 1 MPA

Water pipe lines: 3/4 inch water pipes for the hot and cold water mixer

inlet, the others are 1/2 inch

### **Shower Mixer Connections**