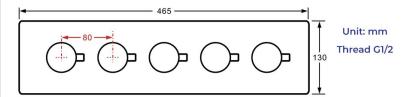

CEILING MOUNT MIST WATERFALL MIST RAINFALL SHOWER SYSTEM WITH HAND SHOWER SPECIFICATIONS



#### **Shower Head**

Shower Head 3 Functions: Waterfall, Rainfall & Mist

Shower head size: 20 x 20 inch

Each function can run all together and separately

Music and LED light work by electronic

All Metal Material: Solid Brass; Stainless Steel (top showerhead, hose)

Shower Head Mounting: Flush on ceiling

Hand Spray Hose: 59 inch Water flow: 2.5 GPM ~ 5.5 GPM Water pressure: 0.3 MPA ~ 1 MPA

Water pipe lines: 3/4 inch water pipes for the hot and cold water mixer

inlet, the others are 1/2 inch





18.5 x 18.5 inch (470 x 470 mm)







All dimensions and specifications are nominal and may vary. Use actual products for accuracy in critical situations.

## **B**athSelect

### **Shower Mixer**





All Function can be used at the same time.





Product shown is only for installation display purpose

### Spout



### **Hand Shower**



Flow Rate: 2.0 GPM / 7.6 LPM

### **Shower Mixer Connections**