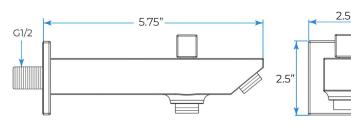

wer Head 3 Functions: Waterfall, Rainfall & Mist

Shower head size: 20 x 20 inch

Each function can run all together and separately

Music and LED light work by electronic

All Metal Material: Solid Brass; Stainless Steel (top showerhead, hose)

Shower Head Mounting: Flush on ceiling

Hand Spray Hose: 59 inch Water flow: 2.5 GPM ~ 5.5 GPM Water pressure: 0.3 MPA ~ 1 MPA

Water pipe lines: 3/4 inch water pipes for the hot and cold water mixer

inlet, the others are 1/2 inch





18.5 x 18.5 inch (470 x 470 mm)







All dimensions and specifications are nominal and may vary. Use actual products for accuracy in critical situations.

## **B**athSelect

### **Shower Mixer**





All Function can be used at the same time.





Product shown is only for installation display purpose

### Spout



### **Hand Shower**



Flow Rate: 2.0 GPM / 7.6 LPM

### **Shower Mixer Connections**