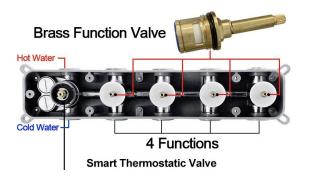

### **Shower Mixer**

All Function can be used at the same time.

Product shown is only for installation display purpose

### **Shower Mixer Connections**